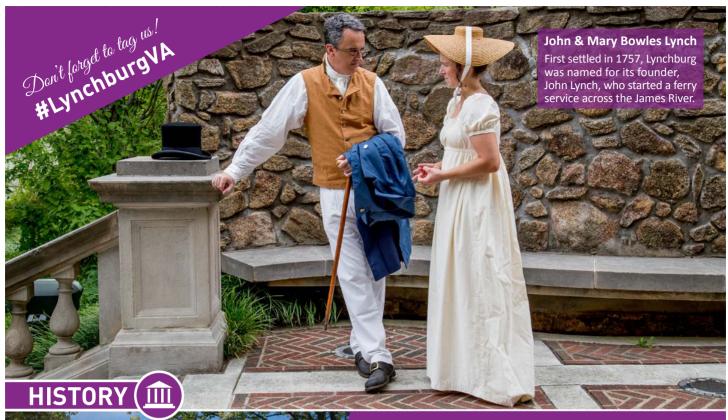

#### South River **Meeting House**

5810 Fort Avenue Lynchburg, VA 434-239-2548

The South River Meeting House was organized in 1757 when Sarah Lynch gave two acres of land for the first framed structure. Within 25 years, increased membership made a larger building necessary and John Lynch, founder of Lynchburg, gave 10 acres of land for this now restored stone building. Adjacent to the Meeting House is his grave site. Self-guided tours available daily.