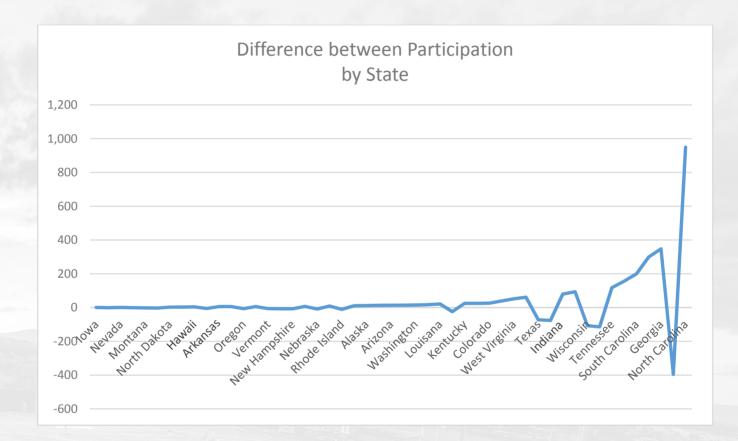

# COMPARISON OF LU GRADUATION NUMBERS TO STATE GAMES PARTICIPATION IN PENNSYLVANIA IN 2013 BY STATE