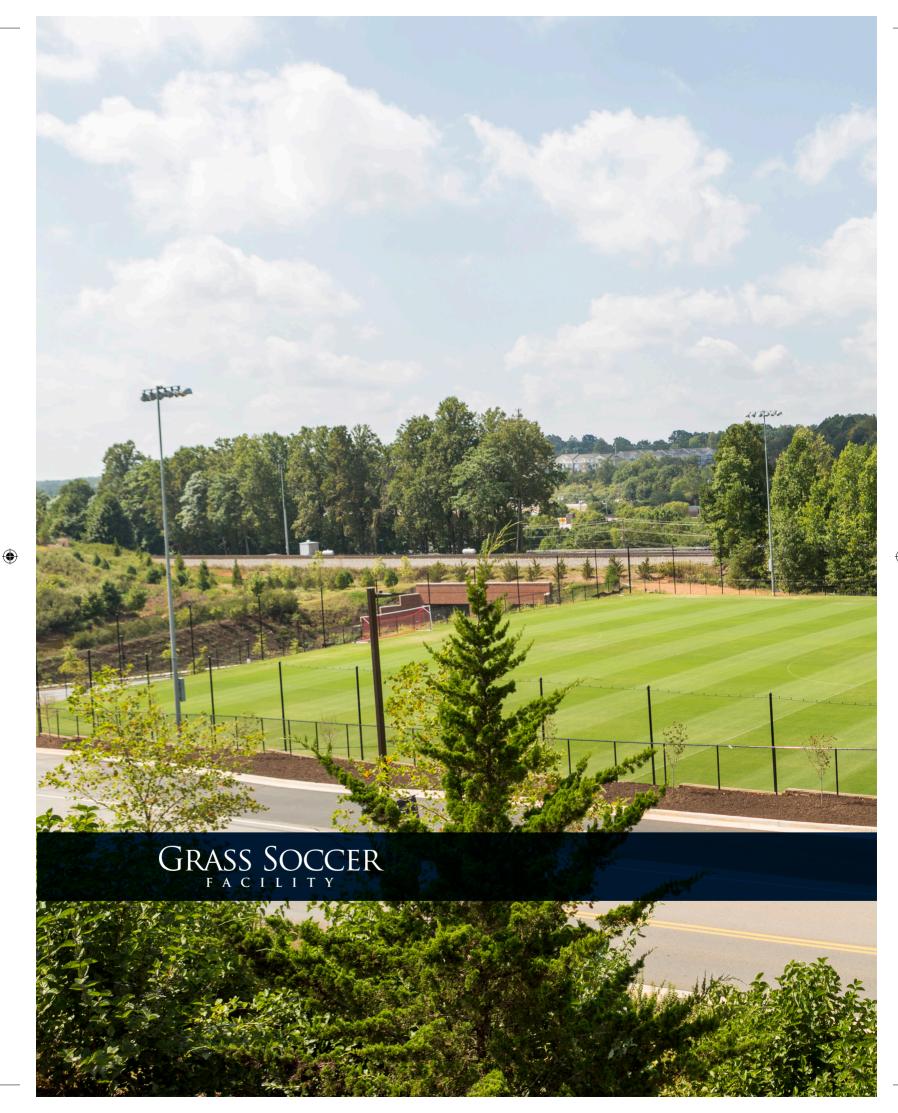

Central Virginia United Soccer Complex – 6 soccer fields

London Downs Golf Course

Boonsboro Country Club - Pickleball

The Club House - Billiards

New London Airport - Autocross

Amherst Dixie Youth Fields – 4 youth baseball (2-200' fences; 1-280'; 1-225')

# LIBERTY

- 6 softball fields (includes new softball 4-plex)
- 11 basketball courts
- Archery (target)
- 3-D archery range
- Disc Golf 18-hole championship course
- East Campus Complex Baton
- 2 indoor soccer fields
- Track & Field
- 4 soccer/multi-use fields
- 3 football fields (Williams Stadium and practice football fields)
- 2 lacrosse fields
- 1 field hockey field
- Tennis 18 outdoor courts
- Equestrian indoor and outdoor riding arenas
- 1 ice sheet
- Skate Park
- Snowflex year-round ski and snowboard facility
- Mountain Biking trails (Liberty Mountain)
- Indoor 50M pool with separate diving well (to be constructed)
- Indoor track (gymnastics)
- 2 grass soccer fields
- Indoor practice football field