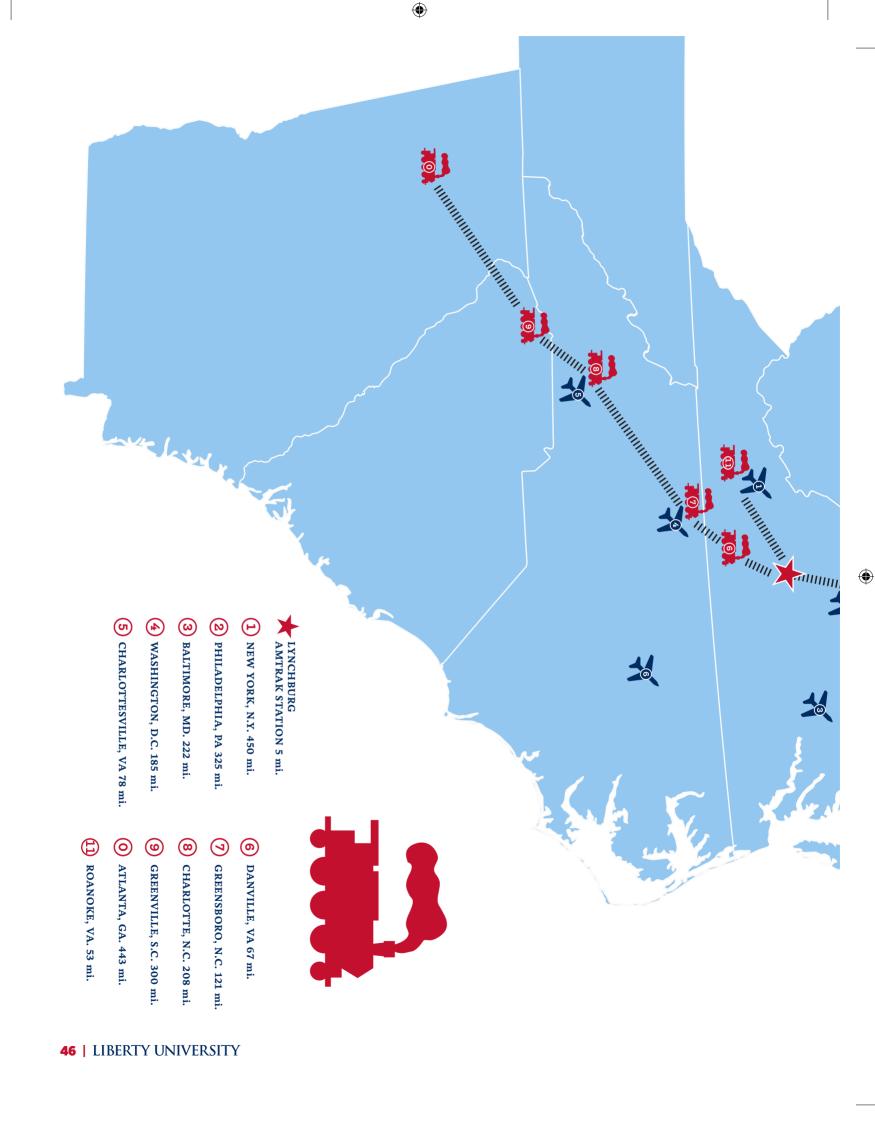

#### American Airlines

Lynchburg Regional Airport Director will work with *American Airlines* to increase the size of the planes flying the Lynchburg routes for events such as the SGA. This is already done for LU Graduation weekends.

Again, Liberty will stream the ceremony live on its website as well as on campus on the football stadium screen.

•

REGIONAL AIRPORT 2.3 mi. LYNCHBURG

REGIONAL AIRPORT 53 mi. American Airlines

(<del>L</del>)

(N) REGIONAL AIRPORT 78 mi. CHARLOTTESVILLE-ALBEMARLE United | Allegiant Air American Airlines | Delta

**ω** American Airlines | Delta United | JetBlue American Airlines | Delta INTERNATIONAL AIRPORT 125 mi RICHMOND

**(5)** 4 PIEDMONT TRIAD
INTERNATIONAL AIRPORT 121 mi. CHARLOTTE DOUGLAS American Airlines | Delta | Air Canada INTERNATIONAL AIRPORT 208 mi. XXXXXXXXX

6 Southwest | Alaska | Allegiant | Air Canada American Airlines | Delta | Frontier | JetBlue INTERNATIONAL AIRPORT 137 mi. **RALIGH-DURHAM** 

Frontier | JetBlue | Luftbansa | United | ViaAir

**(**3)

RONALD REAGAN WASHINGTON NATIONAL AIRPORT 185 mi.

THE THE PARTY OF T

American Airlines | Delta | Frontier | JetBlue Southwest | Alaska | Air Canada | VirginAmerica

**®** DULLES **INTERNATIONAL AIRPORT 171 mi** United | Sun Country

**©** BALTIMORE WASHINGTON INTL. THURGOOD MARSHALL AIRPORT 222 mi.

**ALL Major Carriers** 

ALL Major Carriers

•

шш

2019 & 2021 STATE GAMES OF AMERICA | 47