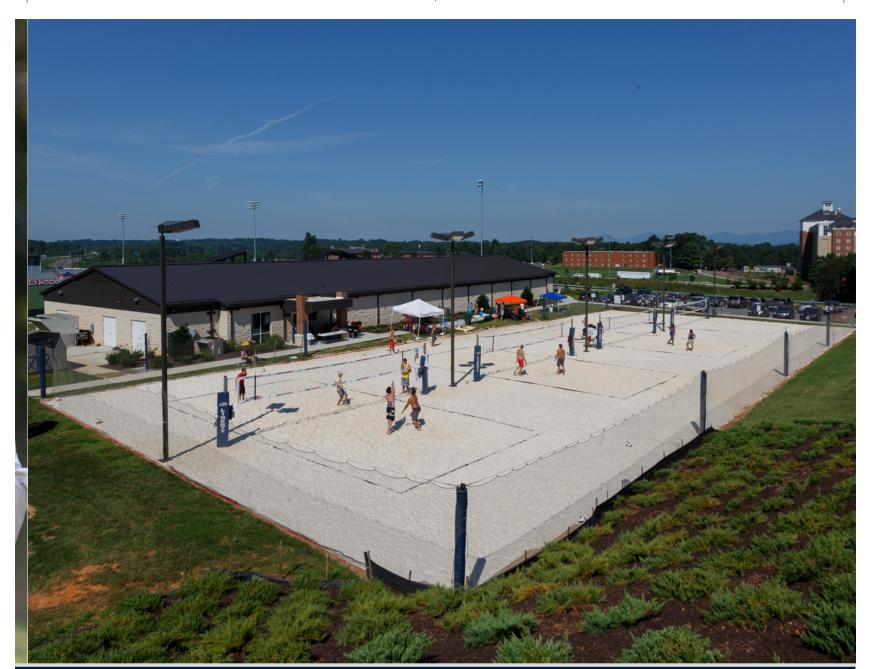

### **PROPOSED VENUES**

Liberty University would be the primary venue and will be supplemented by various privately owned sports businesses, local high schools and middle schools, Lynchburg Parks and Recreation fields and facilities, and area sister colleges.

Grass Volleyball (2-on-2) Horseshoes

Indoor Soccer Karate Lacrosse Swimming Table Tennis

Tennis
Track & Field
Wrestling

Mountain Biking Pickleball Racquetball Rock Climbing

Rugby

Shooting – Rifle/Pistol Skateboarding Sporting Clays Synchronized Swimming