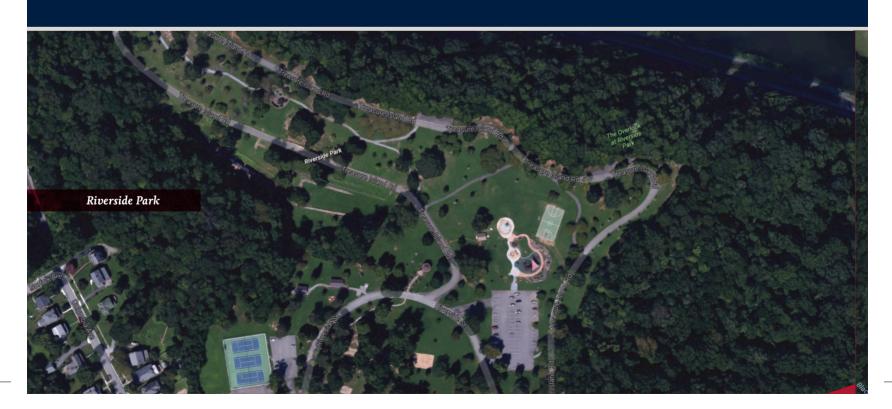

#### Miller-Claytor House & Garden

Riverside Park at Miller-Claytor Lane Lynchburg, VA bit.ly/MillerClaytor

The Miller-Claytor House, erected in 1791 for tavern keeper John Miller, is Lynchburg's only remaining 18th-century town house. Serving as an historic exhibit, the two-story frame building is an intriguing example of urban vernacular architecture. Thomas Jefferson allegedly proved to the owner of the house's garden that tomatoes were not poisonous by eating the fruit. It is listed on the National Register of Historic Places and located in Riverside Park on Miller-Claytor Lane. Open by appointment with garden open to the public from dawn to dusk.

# **PROPOSED VENUES**

Randolph College

Lynchburg College

Jefferson Forest High School

Heritage High School

E.C. Glass High School

Brookville High School

Lynchburg Christian Academy

Dunbar Middle School

Linkhorne Middle School

Monelison Middle School – Softball complex

Sandusky Middle School

Lynchburg City Armory Gymnasium

Armstrong Gymnasium

Peaks View Park

Miller Park

Blackwater Creek Athletic Facility

Blackwater Creek Creekside Trail

AMF Bowling – 30 lanes

Climb Up (Downtown Lynchburg) Rock Climbing

Lynchburg CrossFit

Lynchburg City Stadium

Calvin Falwell Field

Sandusky Park