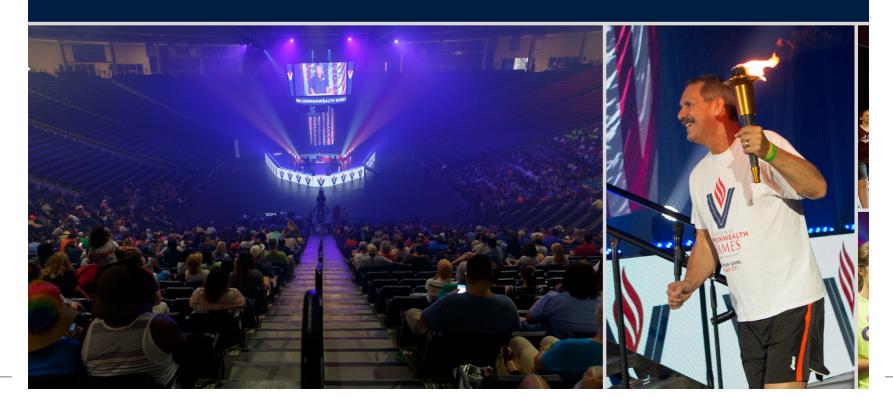

#### **OPENING CEREMONIES**

The opening ceremony would be held at Williams Stadium on the campus of Liberty University with a capacity of around 23,000. In a graduation seating format, using additional stands and seating on the field, the stadium can hold 38,500. **See page 44 for reference.** A proposed schedule of events and amenities offered to participants is included in the packet.

## **CEREMONY HIGHLIGHTS**

- Parachute team
- Band Performance

(1 song + National Anthem)

- Remarks from Liberty University President
- Remarks from Lynchburg Mayor
- Keynote Speaker
- Lighting of the torch
- Fireworks

#### **OPENING CEREMONY**

4:00 - 6:30 p.m. Sports Fest

Gates Open 6:30 p.m.

7:00 p.m. Parade of Athletes

7:30 p.m. Opening Ceremonies Celebration

> Welcome - Top notch entertainment - live music - keynote speakers parachute team - National Anthem - Athlete Oath - Torch Run and Lighting of State Games Cauldron - Concert - fireworks