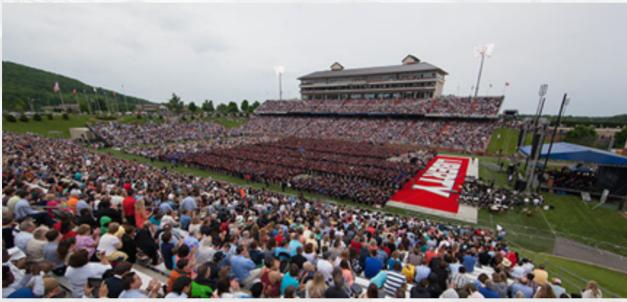

#### **OPENING CEREMONIES**

The opening ceremony would be held at Williams Stadium on the campus of Liberty University with a capacity of around 23,000. In a graduation seating format, using additional stands and seating on the field, the stadium can hold 38,500. **See page 44 for reference.** A proposed schedule of events and amenities offered to participants is included in the packet.

# **EXPERIENCE HOSTING LARGE EVENTS**

Liberty University hosts a number of large-scale events, athletic and non-athletic on an annual basis. The largest event is graduation, which hosts more than 38,500 people across the entire campus with the main graduation ceremony in Williams Stadium (proposed opening ceremonies venue).

#### **SECTION 6**

Williams Stadium will hold approximately 23,000 spectators for football. When the field is used it will hold around 38,500 as shown in the graduation photos below.

Liberty will stream the ceremony live on its website.