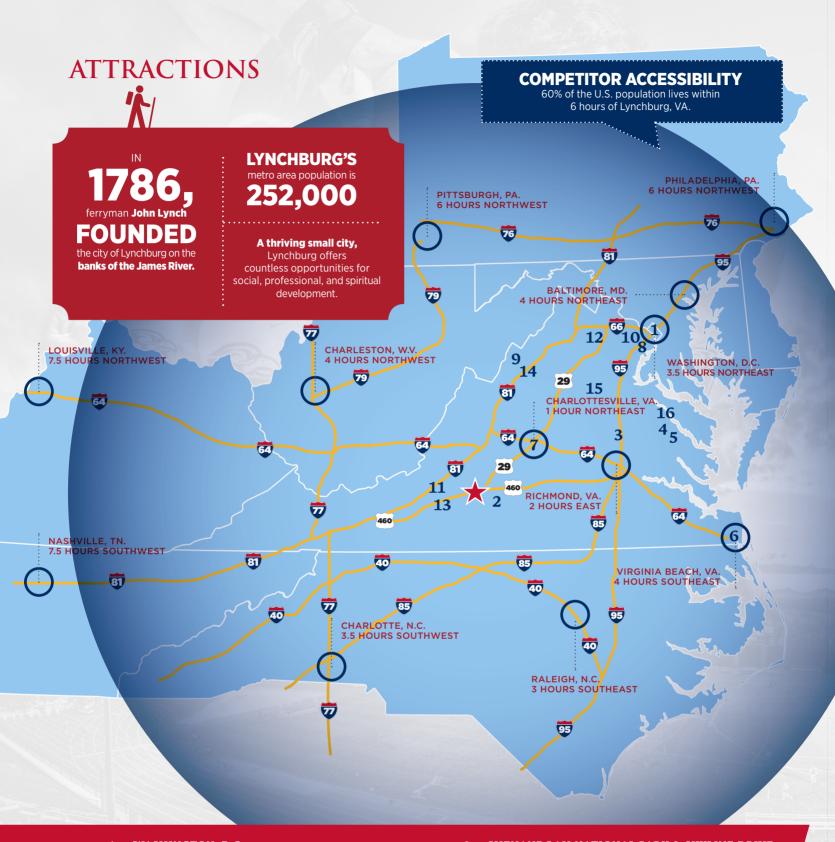

1. WASHINGTON, D.C.

- 2. HISTORIC APPOMATTOX, VA.
- 3. KINGS DOMINION AMUSEMENT PARK
- 4. BUSCH GARDENS AMUSEMENT PARK
- 5. HISTORIC WILLIAMSBURG, VA.
- 6. VIRGINIA BEACH, VA.
- 7. HISTORIC MONTICELLO, CHARLOTTESVILLE, VA.
- 8. HISTORIC MOUNT VERNON, VA.

- 9. SHENANDOAH NATIONAL PARK & SKYLINE DRIVE
- 10. ARLINGTON NATIONAL CEMETERY
- 11. NATURAL BRIDGE, VA.
- 12. HISTORIC MANASSAS NATIONAL BATTLEFIELD
- 13. NATIONAL D-DAY MEMORIAL, BEDFORD, VA.
- 14. LURAY CAVERNS
- 15. MONTPELIER, VA.
- 16. WATER COUNTRY USA

Lynchburg, Virginia to Washington, D.C. -3 h 19 min (181 miles) via US-29 N

Lynchburg, VA to Appomattax Court House: 29 min (20.2 miles) via US-460 E

Lynchburg, VA to Kings Dominion
2 h 14 min (146 miles) via US-29 N and I-64 E

Lynchburg, VA to Busch Gardens: 2 h 56 min (167 miles) via US-460 E

Lynchburg, VA to Water Country USA: 2 h 56 min (167 miles) via US-460 E

Lynchburg, VA to Williamsburg, VA: 2 h 51 min (163 miles) via US-460 E;

Lynchburg, VA to Virginia Beach: 3 h 45 min (219 miles) via I-64 E

Lynchburg, VA to Monticello, VA: 1 h 10 min (68.4 miles) via US-29 N

Lynchburg, VA to Mount Vernon, VA: 3 h 14 min (171 miles) via US-29 N

Lynchburg, VA to Shenandoah National Park and Skyline Drive: 2 h 3 min (105 miles)

Lynchburg, VA to Arlington National Cemetery: 3 h 16 min (180 miles) via US-29 N

Lynchburg, VA to Montpelier, VA: 1 h 45 min (93.7 miles) via US-29 N

Lynchburg, VA to Natural Bridge, 51 min (36.2 miles) via VA-130 W

Lynchburg, VA to Manassas National Battlefield: 2 h 49 min (152 miles) via US-29 N

Lynchburg, VA to Bedford, VA: 36 min (29.0 miles) via US-460 W

Lynchburg, VA to Luray Caverns: 2 h 12 min (128 miles) via US-29 N and I-81 N

Lynchburg, VA to Blue Ridge Parkway: 1 h 1 min (53.8 miles) via US-460 W and US-221 S/US-460 W

2019 & 2021 STATE GAMES OF AMERICA | 57