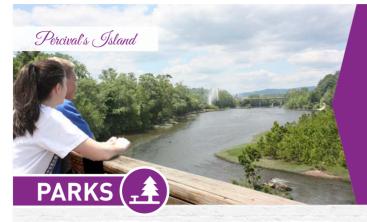

#### Percival's Island Natural Area 1600 Concord Turnpike • Lynchburg, VA

Part of the RiverWalk trail, Percival's Island is one of the most popular natural areas in Lynchburg with earthen trails criss-crossing its length. The heavily wooded island was once a busy industrial area, including a train yard, but there are few signs of its previous uses now. Enjoy the shade and river breezes while bird and wildlife watching.