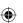

#### **OPENING CEREMONIES**

The opening ceremony would be held at Williams Stadium on the campus of Liberty University with a capacity of around 23,000. In a graduation seating format, using additional stands and seating on the field, the stadium can hold 38,500. **See page 44 for reference.** A proposed schedule of events and amenities offered to participants is included in the packet.

Opening Ceremonies (Williams Stadium) - 38,500 capacity

# **EXPERIENCE HOSTING LARGE EVENTS**

Liberty University hosts a number of large-scale events, athletic and non-athletic on an annual basis. The largest event is graduation, which hosts more than 38,500 people across the entire campus with the main graduation ceremony in Williams Stadium (proposed opening ceremonies venue).

#### **SECTION 6**

Williams Stadium will hold approximately 23,000 spectators for football. When the field is used it will hold around 38,500 as shown in the graduation photos below.

Liberty will stream the ceremony live on its website.