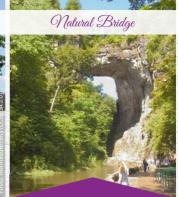

- 9. SHENANDOAH NATIONAL PARK & SKYLINE DRIVE
- 10. ARLINGTON NATIONAL CEMETERY
- 11. NATURAL BRIDGE, VA.
- 12. HISTORIC MANASSAS NATIONAL BATTLEFIELD
- 13. NATIONAL D-DAY MEMORIAL, BEDFORD, VA.
- 14. LURAY CAVERNS
- 15. MONTPELIER, VA.
- 16. WATER COUNTRY USA

Lynchburg, VA to Natural Bridge, 51 min (36.2 miles) via VA-130 W

Lynchburg, VA to Manassas National Battlefield: 2 h 49 min (152 miles) via US-29 N

Lynchburg, VA to Bedford, VA: 36 min (29.0 miles) via US-460 W