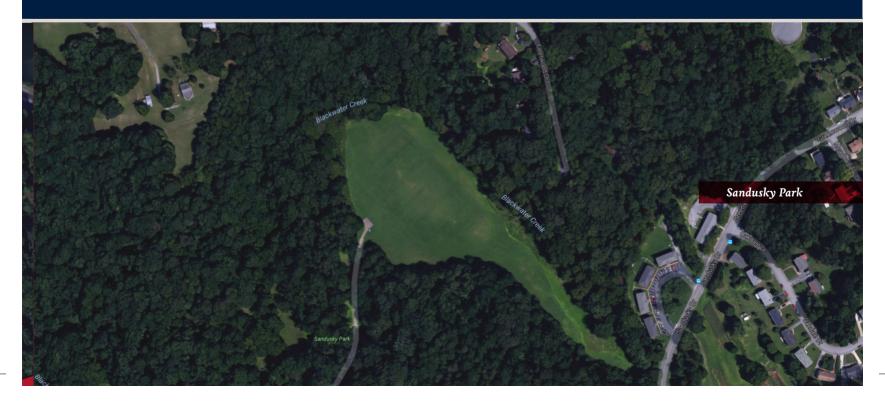

Blackwater Creek Athletic Facility

Blackwater Creek Creekside Trail

AMF Bowling – 30 lanes

Climb Up (Downtown Lynchburg) Rock Climbing

Lynchburg CrossFit

Lynchburg City Stadium

Calvin Falwell Field

Sandusky Park

#### Blackwater Creek Natural Area 515 Monticello Avenue Lynchburg, VA

This park has a little bit of everything to offer visitors, including the only off-leash dog area in Lynchburg!
The park also includes a connection to the Creekside Trail, which leads to the Blackwater Creek Natural Area, restrooms, and multi-purpose lighted field that accommodates football, softball, baseball or soccer.