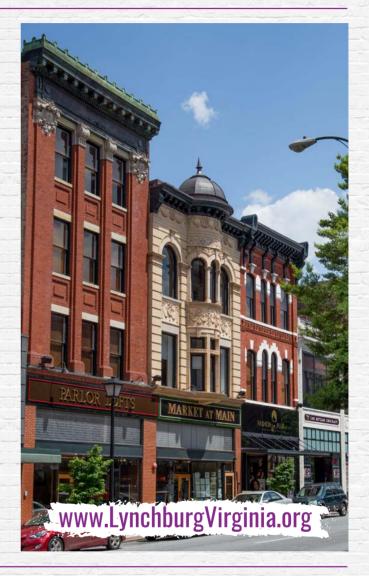

# J. WIRGINIA VIRGINIA

Like a scene from an epic movie, Lynchburg, Virginia is Trending Memorable!

Let us paint the scene for you - In the background, the famous Blue Ridge Mountains, foreground, the glittering James River. Now the close up... Lynchburg, Virginia sits along the James River, an urban oasis of diverse cuisine and vibrant arts scene. The city stands among celebrated historic sites, 200 years of iconic architecture that escaped the fires of the Civil War, and a network of hiking and biking trails meandering through an inner-city forest.