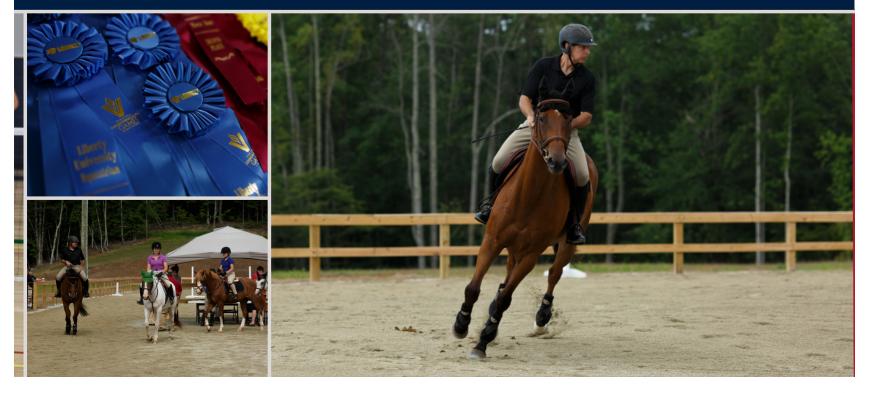

# LIBERTY

- 6 softball fields (includes new softball 4-plex)
- 11 basketball courts
- Archery (target)
- 3-D archery range
- Disc Golf 18-hole championship course
- East Campus Complex Baton
- 2 indoor soccer fields
- Track & Field
- 4 soccer/multi-use fields
- 3 football fields (Williams Stadium and practice football fields)
- 2 lacrosse fields
- 1 field hockey field
- Tennis 18 outdoor courts
- Equestrian indoor and outdoor riding arenas
- 1 ice sheet
- Skate Park
- Snowflex year-round ski and snowboard facility
- Mountain Biking trails (Liberty Mountain)
- Indoor 50M pool with separate diving well (to be constructed)
- Indoor track (gymnastics)
- 2 grass soccer fields
- Indoor practice football field

Opening Ceremonies (Williams Stadium) - 38,500 capacity