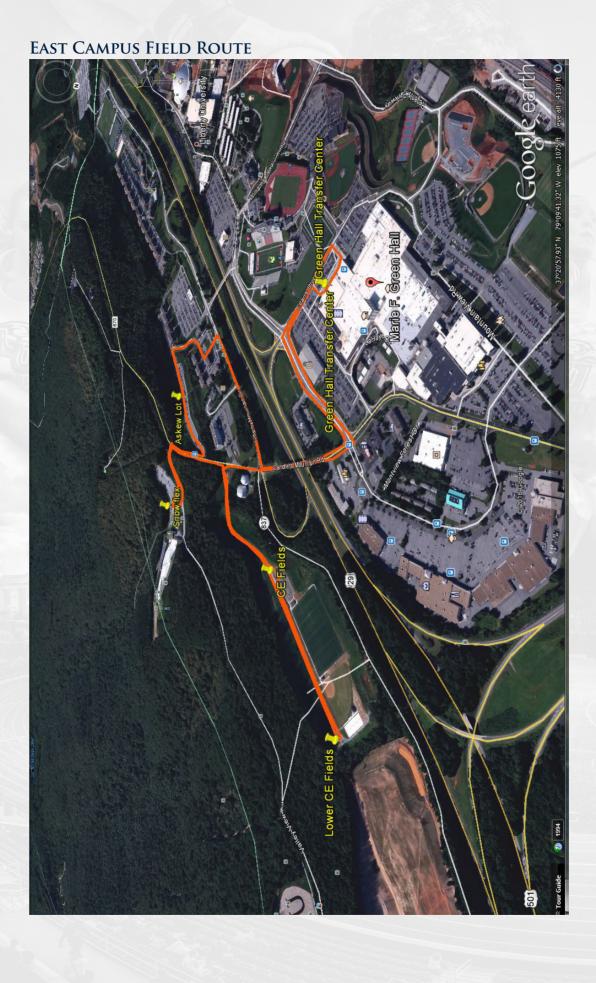

Blackwater Creek Athletic Facility

Blackwater Creek Creekside Trail

AMF Bowling – 30 lanes

Climb Up (Downtown Lynchburg) Rock Climbing

Lynchburg CrossFit

Lynchburg City Stadium

Calvin Falwell Field

Sandusky Park