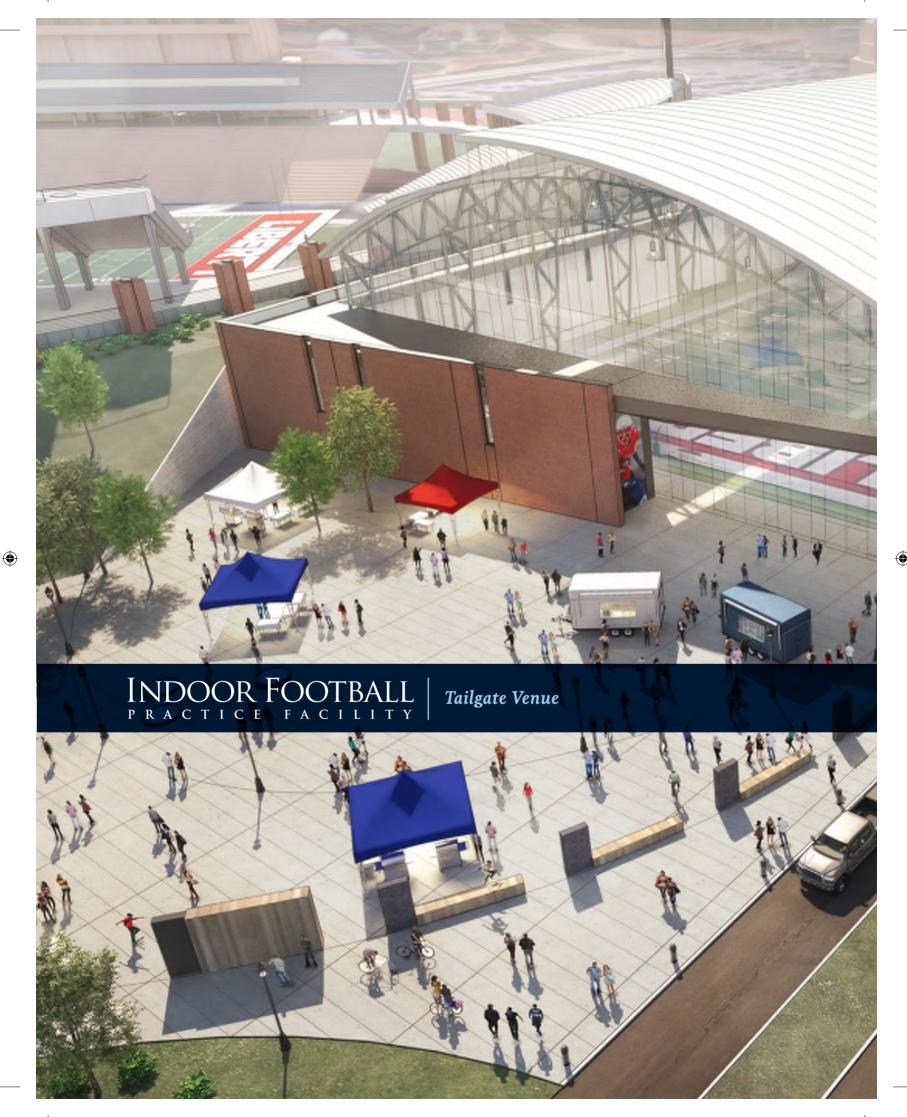

# LIBERTY

- 6 softball fields (includes new softball 4-plex)
- 11 basketball courts
- Archery (target)
- 3-D archery range
- Disc Golf 18-hole championship course
- East Campus Complex Baton
- 2 indoor soccer fields
- Track & Field
- 4 soccer/multi-use fields
- 3 football fields (Williams Stadium and practice football fields)
- 2 lacrosse fields
- 1 field hockey field
- Tennis 18 outdoor courts
- Equestrian indoor and outdoor riding arenas
- 1 ice sheet
- Skate Park
- Snowflex year-round ski and snowboard facility
- Mountain Biking trails (Liberty Mountain)
- Indoor 50M pool with separate diving well (to be constructed)
- Indoor track (gymnastics)
- 2 grass soccer fields
- Indoor practice football field

Opening Ceremonies (Williams Stadium) - 38,500 capacity