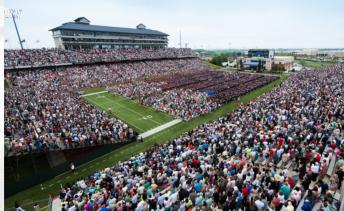

#### **OPENING CEREMONIES**

The opening ceremony would be held at Williams Stadium on the campus of Liberty University with a capacity of around 23,000. In a graduation seating format, using additional stands and seating on the field, the stadium can hold 38,500. **See page 44 for reference.** A proposed schedule of events and amenities offered to participants is included in the packet.

# **EXPERIENCE HOSTING LARGE EVENTS**

Liberty University hosts a number of large-scale events, athletic and non-athletic on an annual basis. The largest event is graduation, which hosts more than 38,500 people across the entire campus with the main graduation ceremony in Williams Stadium (proposed opening ceremonies venue).

#### **SECTION 6**

Williams Stadium will hold approximately 23,000 spectators for football. When the field is used it will hold around 38,500 as shown in the graduation photos below.

Liberty will stream the ceremony live on its website.