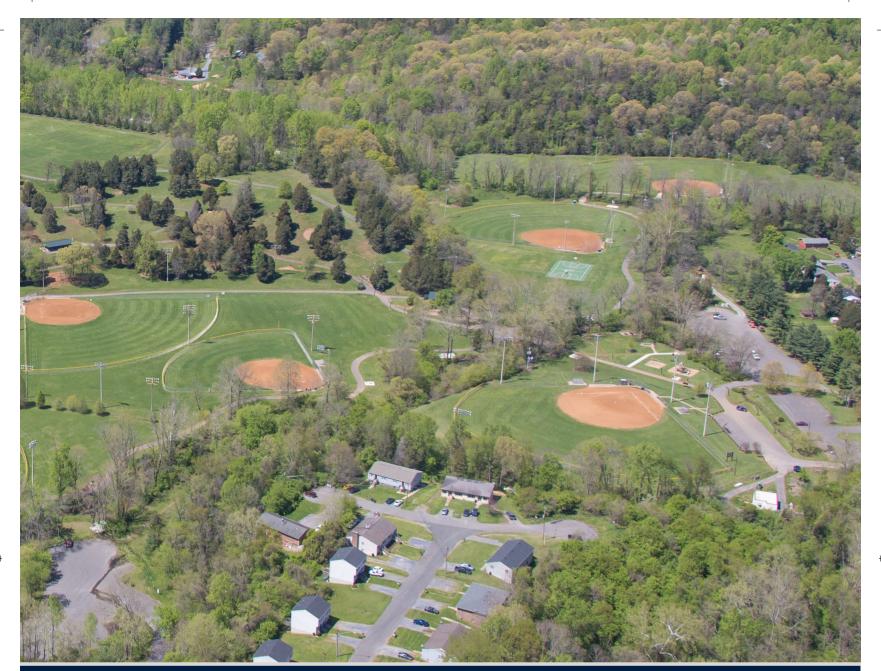

# **PROPOSED VENUES**

Randolph College

Lynchburg College

Jefferson Forest High School

Heritage High School

E.C. Glass High School

Brookville High School

Lynchburg Christian Academy

Dunbar Middle School

Linkhorne Middle School

Monelison Middle School – Softball complex

Sandusky Middle School

Lynchburg City Armory Gymnasium

Armstrong Gymnasium

Peaks View Park

Miller Park

Blackwater Creek Athletic Facility

Blackwater Creek Creekside Trail

AMF Bowling – 30 lanes

Climb Up (Downtown Lynchburg) Rock Climbing

Lynchburg CrossFit

Lynchburg City Stadium

Calvin Falwell Field

Sandusky Park

Central Virginia United Soccer Complex – 6 soccer fields

London Downs Golf Course

Boonsboro Country Club - Pickleball

The Club House - Billiards

New London Airport - Autocross

Amherst Dixie Youth Fields – 4 youth baseball (2-200' fences; 1-280'; 1-225')