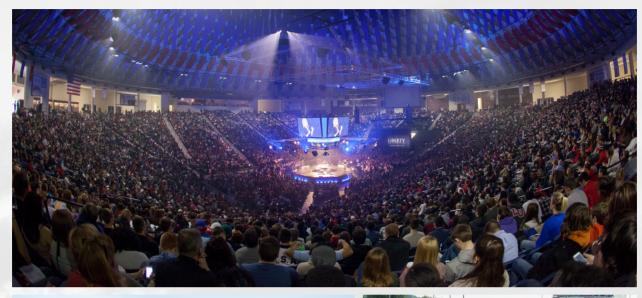

#### **OPENING CEREMONIES**

The opening ceremony would be held at Williams Stadium on the campus of Liberty University with a capacity of around 23,000. In a graduation seating format, using additional stands and seating on the field, the stadium can hold 38,500. **See page 44 for reference.** A proposed schedule of events and amenities offered to participants is included in the packet.

# **EXPERIENCE HOSTING LARGE EVENTS**

Liberty University hosts a number of large-scale events, athletic and non-athletic on an annual basis. The largest event is graduation, which hosts more than 38,500 people across the entire campus with the main graduation ceremony in Williams Stadium (proposed opening ceremonies venue).

#### **SECTION 6**

Williams Stadium will hold approximately 23,000 spectators for football. When the field is used it will hold around 38,500 as shown in the graduation photos below.

Liberty will stream the ceremony live on its website.