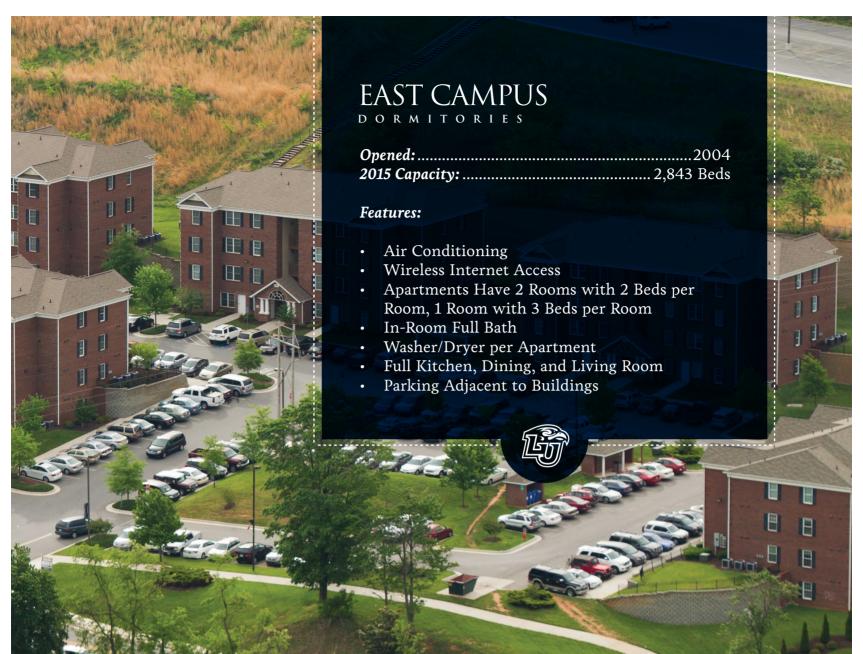

6 softball fields (includes new softball 4-plex)
- 11 basketball courts
- Archery (target)
- 3-D archery range
- Disc Golf 18-hole championship course
- East Campus Complex Baton
- 2 indoor soccer fields
- Track & Field
- 4 soccer/multi-use fields
- 3 football fields (Williams Stadium and practice football fields)
- 2 lacrosse fields
- 1 field hockey field
- Tennis 18 outdoor courts
- Equestrian indoor and outdoor riding arenas
- 1 ice sheet
- Skate Park
- Snowflex year-round ski and snowboard facility
- Mountain Biking trails (Liberty Mountain)
- Indoor 50M pool with separate diving well (to be constructed)
- Indoor track (gymnastics)
- 2 grass soccer fields
- Indoor practice football field

Opening Ceremonies (Williams Stadium) - 38,500 capacity







# EAST CAMPUS DORMITORIES











# **OLYMPIC VILLAGE**















# **OLYMPIC VILLAGE**









**(** 







# **OLYMPIC VILLAGE**

















INDOOR TRACK































# **SPORTS PERFORMANCE LAB**







# ATHLETE ANALYSIS







# **SPORTS PERFORMANCE LAB**











# ATHLETE ANALYSIS







# PROPOSED OLYMPIC VILLAGE

#### **OLYMPIC VILLAGE PRICING FOR THE STATE GAMES OF AMERICA**

**Includes:** Linens for each bed, 2 towels/2 wash cloths (per bed), bar of soap/small shampoo (per bed), access to laundry in units, access to refrigerators in unit, and athlete MUST BRING OWN PILLOW.

Dorm rooms are booked through LU online portal. Participants can schedule out the number of beds needed, and can select a meal option. Each room comes with (sheets, blanket, no pillow), towels and washcloth pr