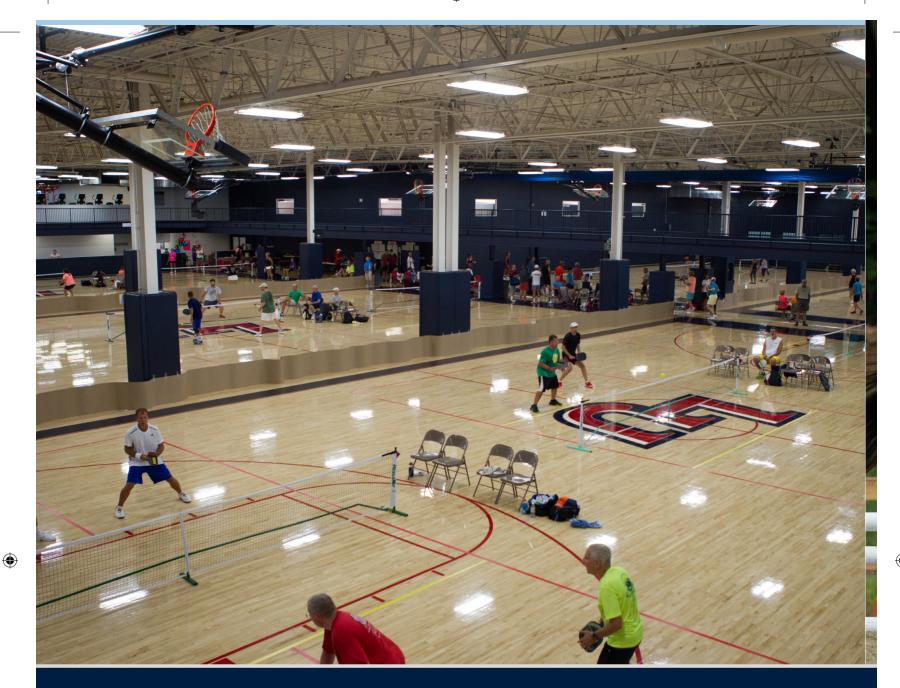

# LIBERTY

- 6 softball fields (includes new softball 4-plex)
- 11 basketball courts
- Archery (target)
- 3-D archery range
- Disc Golf 18-hole championship course
- East Campus Complex Baton
- 2 indoor soccer fields
- Track & Field
- 4 soccer/multi-use fields
- 3 football fields (Williams Stadium and practice football fields)
- 2 lacrosse fields
- 1 field hockey field
- Tennis 18 outdoor courts
- Equestrian indoor and outdoor riding arenas
- 1 ice sheet
- Skate Park
- Snowflex year-round ski and snowboard facility
- Mountain Biking trails (Liberty Mountain)
- Indoor 50M pool with separate diving well (to be constructed)
- Indoor track (gymnastics)
- 2 grass soccer fields
- Indoor practice football field

Opening Ceremonies (Williams Stadium) - 38,500 capacity