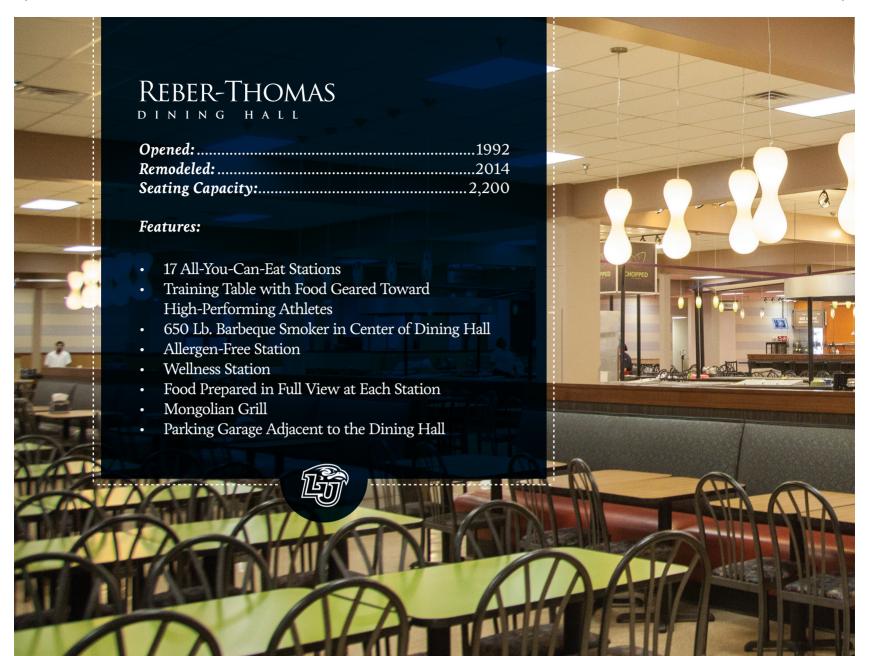

# LIBERTY

- 6 softball fields (includes new softball 4-plex)
- 11 basketball courts
- Archery (target)
- 3-D archery range
- Disc Golf 18-hole championship course
- East Campus Complex Baton
- 2 indoor soccer fields
- Track & Field
- 4 soccer/multi-use fields
- 3 football fields (Williams Stadium and practice football fields)
- 2 lacrosse fields
- 1 field hockey field
- Tennis 18 outdoor courts
- Equestrian indoor and outdoor riding arenas
- 1 ice sheet
- Skate Park
- Snowflex year-round ski and snowboard facility
- Mountain Biking trails (Liberty Mountain)
- Indoor 50M pool with separate diving well (to be constructed)
- Indoor track (gymnastics)
- 2 grass soccer fields
- Indoor practice football field