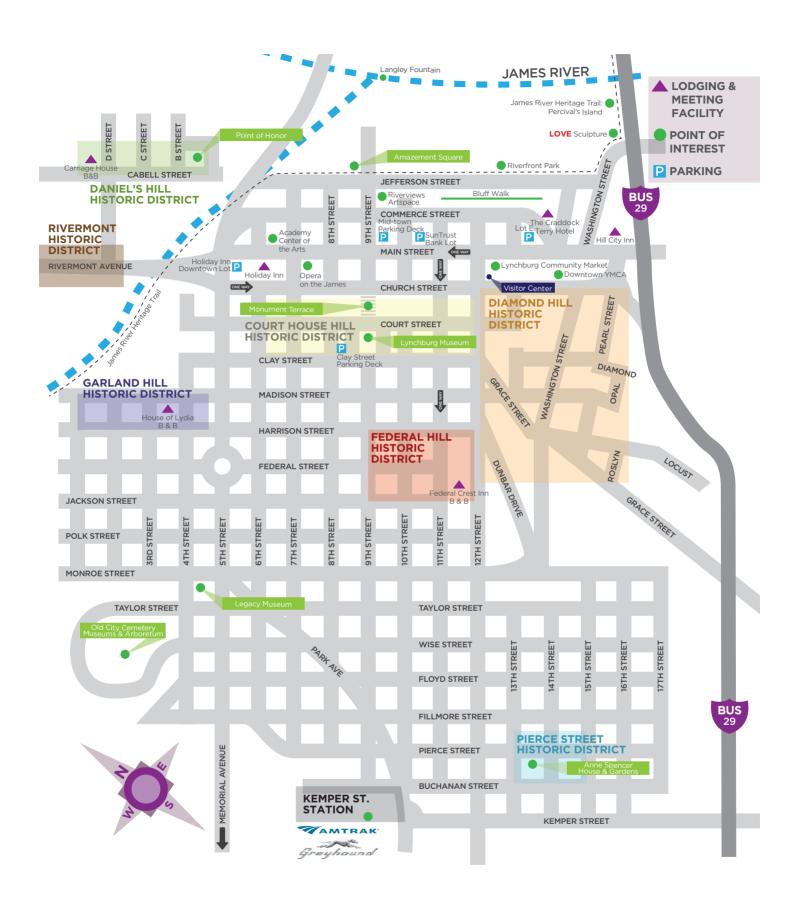

Thomas Jefferson once declared the Lynchburg area "the most interesting spot in the state"

**Point of Honor** 112 Cabell Street • Lynchburg, VA 434-455-6226 • www.PointOfHonor.org

Listed on the National Register of Historic Places, Point of Honor is a beautiful, two-story Federal style mansion, built in 1815. The property boasts scenic views of downtown Lynchburg and the James River. Its most famous occupant was George Cabell, friend of Thomas Jefferson and personal physician to Patrick Henry. Come experience early 19th life with tours through the furnished home, gardens, kitchen dependency and Carriage House Gift Shop. Open Monday - Saturday 10am to 4pm and Sunday noon to 4pm. Check regarding holiday open schedules.

**Anne Spencer House & Garden** 1313 Pierce Street • Lynchburg, VA 434-845-1313 • www.AnneSpencerMuseum.com

A Virginia Landmark on the National Register of Historic Places, this is the home of internationally acclaimed Harlem Renaissance poet and Civil Rights leader, Anne Spencer, who wrote on any available surface, including the walls of her home! During her lifetime, she shared intellectual respect and repartee with notables such as opera stars Marian Anderson and Paul Robeson and Civil Rights luminaries Thurgood Marshall and the Rev. Martin Luther King, Jr. The house is open by appointment but the beautifully restored gardens, which contain her famous writing cottage, Edankraal, are open daily without charge.

**Old City Cemetery** 401 Taylor Street • Lynchburg, VA 434-847-1465 • www.GraveGarden.org

Established in 1806, the Old City Cemetery is the oldest municipal cemetery in Virginia still in use today. This extraordinary 27-acre public garden and "history park" is a village of five small museums touting the stories of the diverse population of the nearly 20,000 buried here including the graves of over 2,200 Civil War soldiers from 14 states. The grounds are filled with hundreds of varieties of native and heirloom plants, including the largest public collection of antique roses in the state of Virginia. Gates are open dawn to dusk, every day of the year.

Amazement Square, The Rightmire Children's Museum 27 Ninth Street • Lynchburg, VA 434-845-1888 • www.AmazementSquare.com

Amazement Square Children's Museum, offers four floors of interactive exhibitions, workshops and educational programming. The museum is dedicated to motivating children and adults toward greater creativity and understanding of themselves and the world through hands-on learning. Exhibits and educational programs explore the arts and humanities, culture, science, technology, and interdisciplinary relationships. It's fun for the whole family!

**Legacy Museum of African-American History** 403 Monroe Street • Lynchburg, VA 434-845-3455 • www.LegacyMuseum.org

The Legacy Museum exhibits and permanent collection focus on topics central to African-American history relating to significant contributions and experiences made by African Americans in Lynchburg and the region.

**Lynchburg Museum 901 Court Street** Lynchburg, VA 434-455-6226 www.LynchburgMuseum.org

Atop Monument Terrace, the Lynchburg Museum is housed within the Old Courthouse standing guard over the city. The museum shares stories about the people and events that shaped this region including antique toys, military items, fine art, furniture, vintage apparel, photographs and more.

#### **Monument Terrace**

Church and 9th Streets Lynchburg, VA 800-732-5821 www.LynchburgVirginia.org

Monument Terrace rises a breathtaking 139 steps overlooking scenic downtown Lynchburg. The multiple landings offer monuments to honor Lynchburg citizens who fought and died in the Civil War, Spanish American War, World Wars I & II, Korea, Vietnam, plus POW-MIA and Purple Heart monuments.