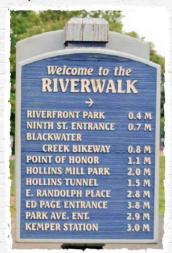

#### Percival's Island Natural Area 1600 Concord Turnpike • Lynchburg, VA

Part of the RiverWalk trail, Percival's Island is one of the most popular natural areas in Lynchburg with earthen trails criss-crossing its length. The heavily wooded island was once a busy industrial area, including a train yard, but there are few signs of its previous uses now. Enjoy the shade and river breezes while bird and wildlife watching.

#### Hollins Mill Park 2299 Hollins Mill Road Lynchburg, VA

This popular park provides large shade trees in a lush creekside field with handicap access picnic tables and grills. Cast your fishing pole beside the picturesque and historic Hollins Mill Dam. The park also includes trail connections to the Blackwater Creek Bikeway, including the Point of Honor Trail section.

The Blackwater Creek Trail is one of the most popular trails in the city. Following along the winding

Blackwater Creek and built along an abandoned railway bed, this 3-mile paved trail travels through lovely urban forest intersecting with other paved trails, the Kemper Street Trail (2 mi.) and Point of Honor Trail (1.5 mi.) and earthen trails, the Creekside Trail and Ruskin Freer Loop. Perfect for hiking, biking, walking and running.