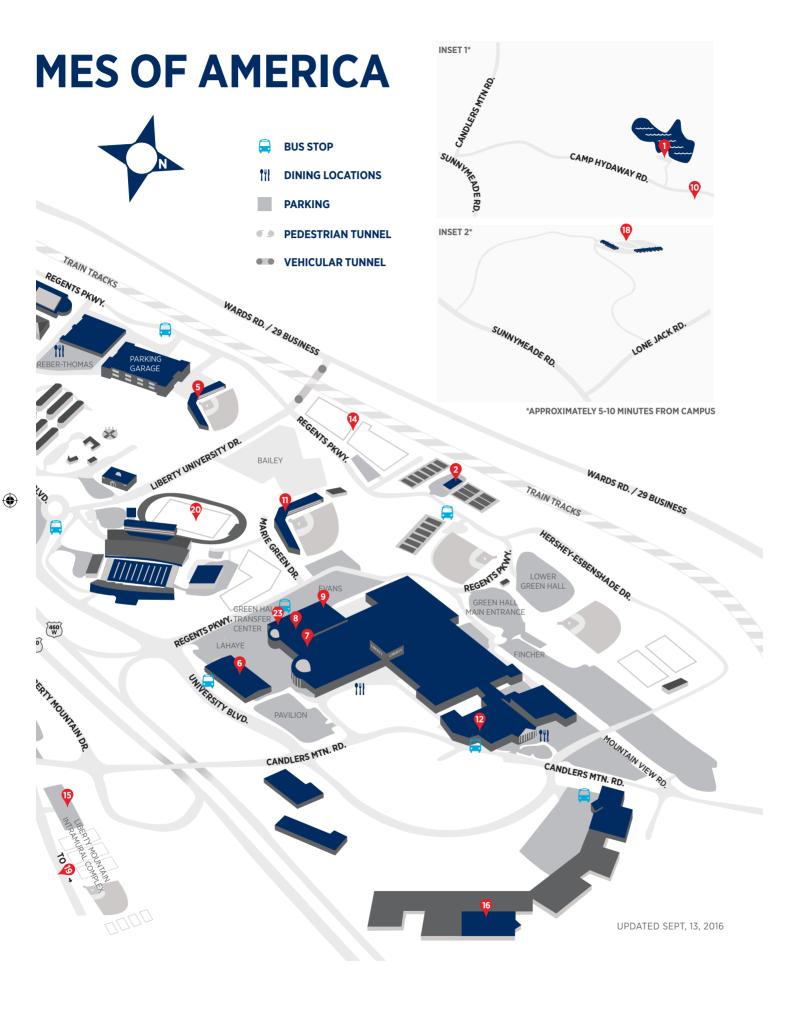

### **PROPOSED VENUES**

Liberty University would be the primary venue and will be supplemented by various privately owned sports businesses, local high schools and middle schools, Lynchburg Parks and Recreation fields and facilities, and area sister colleges.

#### **OPENING CEREMONIES**

The opening ceremony would be held at Williams Stadium on the campus of Liberty University with a capacity of around 23,000. In a graduation seating format, using additional stands and seating on the field, the stadium can hold 38,500. **See page 44 for reference.** A proposed schedule of events and amenities offered to participants is included in the packet.

# **PROPOSED VENUES**

Randolph College

Lynchburg College

Jefferson Forest High School

Heritage High School

E.C. Glass High School

Brookville High School

Lynchburg Christian Academy

Dunbar Middle School

Linkhorne Middle School

Monelison Middle School – Softball complex

Sandusky Middle School

Lynchburg City Armory Gymnasium

Armstrong Gymnasium

Peaks View Park

Miller Park

Blackwater Creek Athletic Facility

Blackwater Creek Creekside Trail

AMF Bowling – 30 lanes

Climb Up (Downtown Lynchburg) Rock Climbing

Lynchburg CrossFit

Lynchburg City Stadium

Calvin Falwell Field

Sandusky Park

Central Virginia United Soccer Complex – 6 soccer fields

London Downs Golf Course

Boonsboro Country Club - Pickleball

The Club House - Billiards

New London Airport - Autocross

Amherst Dixie Youth Fields – 4 youth baseball (2-200' fences; 1-280'; 1-225')

Figure Skating:

Berglund Center – 710 Williamson Rd, Roanoke, VA 24016

Main Street Arena – 230 W Main St., Charlottesville, VA 22902

LaHaye Ice Center – 1971 University Blvd., Lynchburg, VA 24515

# LIBERTY

- 6 softball fields (includes new softball 4-plex)
- 11 basketball courts
- Archery (target)
- 3-D archery range
- Disc Golf 18-hole championship course
- East Campus Complex Baton
- 2 indoor soccer fields
- Track & Field
- 4 soccer/multi-use fields
- 3 football fields (Williams Stadium and practice football fields)
- 2 lacrosse fields
- 1 field hockey field
- Tennis 18 outdoor courts
- Equestrian indoor and outdoor riding arenas
- 1 ice sheet
- Skate Park
- Snowflex year-round ski and snowboard facility
- Mountain Biking trails (Liberty Mountain)
- Indoor 50M pool with separate diving well (to be constructed)
- Indoor track (gymnastics)
- 2 grass soccer fields
- Indoor practice football field