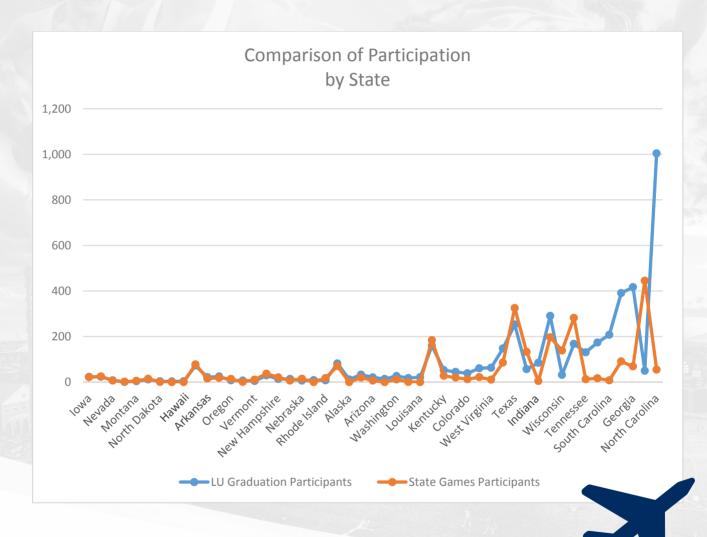

# COMPARISON OF LU GRADUATION NUMBERS TO STATE GAMES PARTICIPATION IN PENNSYLVANIA IN 2013 BY STATE