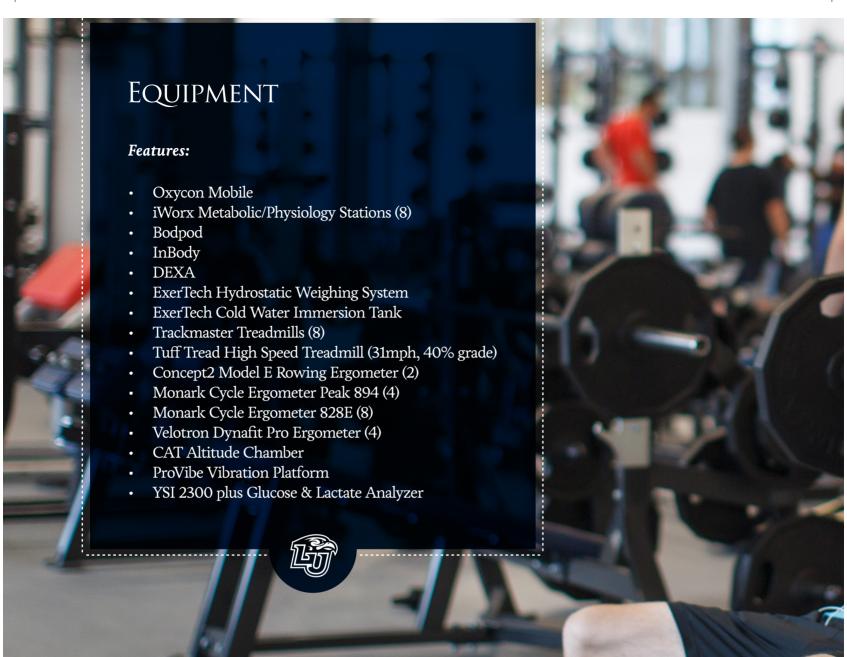

Complex Baton
- 2 indoor soccer fields
- Track & Field
- 4 soccer/multi-use fields
- 3 football fields (Williams Stadium and practice football fields)
- 2 lacrosse fields
- 1 field hockey field
- Tennis 18 outdoor courts
- Equestrian indoor and outdoor riding arenas
- 1 ice sheet
- Skate Park
- Snowflex year-round ski and snowboard facility
- Mountain Biking trails (Liberty Mountain)
- Indoor 50M pool with separate diving well (to be constructed)
- Indoor track (gymnastics)
- 2 grass soccer fields
- Indoor practice football field

Opening Ceremonies (Williams Stadium) - 38,500 capacity







# EAST CAMPUS DORMITORIES











# **OLYMPIC VILLAGE**















# **OLYMPIC VILLAGE**









**(** 







# **OLYMPIC VILLAGE**

















INDOOR TRACK































# **SPORTS PERFORMANCE LAB**







# ATHLETE ANALYSIS







# **SPORTS PERFORMANCE LAB**











# ATHLETE ANALYSIS







# PROPOSED OLYMPIC VILLAGE

#### **OLYMPIC VILLAGE PRICING FOR THE STATE GAMES OF AMERICA**

**Includes:** Linens for each bed, 2 towels/2 wash cloths (per bed), bar of soap/small shampoo (per bed), access to laundry in units, access to refrigerators in unit, and athlete MUST BRING OWN PILLOW.

Dorm rooms are booked through LU online portal. Participants can schedule out the number of beds needed, and can select a meal option. Each room comes with (sheets, blanket, no pillow), towels and washcloth provided. Option of three meals or partial meals for the weekend. Payment (by credit card) is taken at the time of completing the online registration.

## Breakdown of