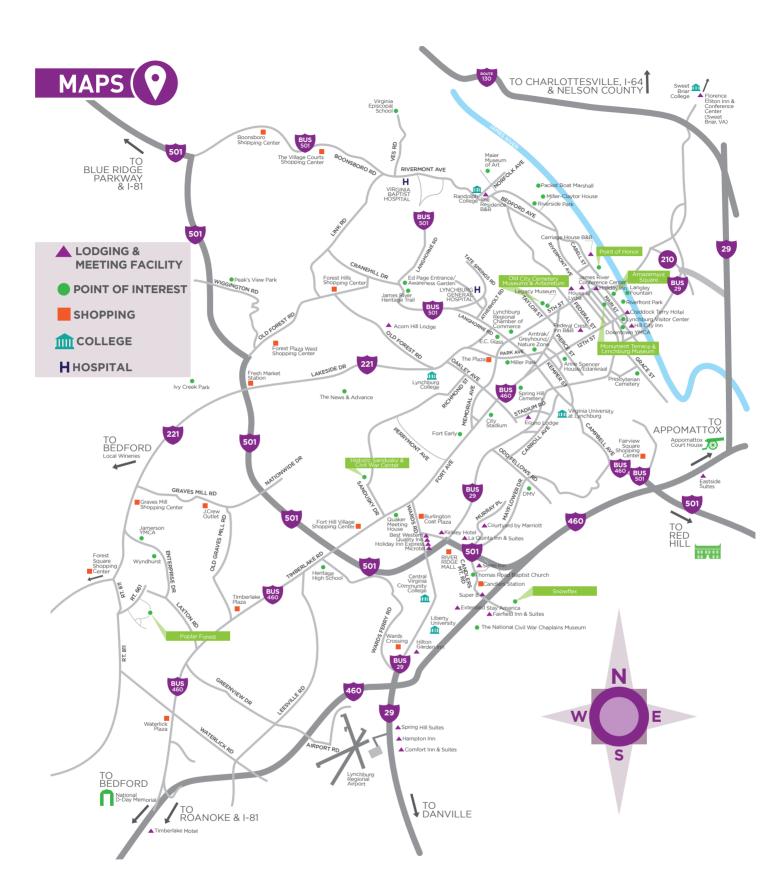

# **PROPOSED VENUES**

Randolph College

Lynchburg College

Jefferson Forest High School

Heritage High School

E.C. Glass High School

Brookville High School

Lynchburg Christian Academy

Dunbar Middle School

Linkhorne Middle School

Monelison Middle School – Softball complex

Sandusky Middle School

Lynchburg City Armory Gymnasium

Armstrong Gymnasium

Peaks View Park

Miller Park

Blackwater Creek Athletic Facility

Blackwater Creek Creekside Trail

AMF Bowling – 30 lanes

Climb Up (Downtown Lynchburg) Rock Climbing

Lynchburg CrossFit

Lynchburg City Stadium

Calvin Falwell Field

Sandusky Park

Central Virginia United Soccer Complex – 6 soccer fields

London Downs Golf Course

Boonsboro Country Club - Pickleball

The Club House - Billiards

New London Airport - Autocross

Amherst Dixie Youth Fields – 4 youth baseball (2-200' fences; 1-280'; 1-225')

Figure Skating:

Berglund Center – 710 Williamson Rd, Roanoke, VA 24016

Main Street Arena – 230 W Main St., Charlottesville, VA 22902

LaHaye Ice Center – 1971 University Blvd., Lynchburg, VA 24515

# LIBERTY

- 6 softball fields (includes new softball 4-plex)
- 11 basketball courts
- Archery (target)
- 3-D archery range
- Disc Golf 18-hole championship course
- East Campus Complex Baton
- 2 indoor soccer fields
- Track & Field
- 4 soccer/multi-use fields
- 3 football fields (Williams Stadium and practice football fields)
- 2 lacrosse fields
- 1 field hockey field
- Tennis 18 outdoor courts
- Equestrian indoor and outdoor riding arenas
- 1 ice sheet
- Skate Park
- Snowflex year-round ski and snowboard facility
- Mountain Biking trails (Liberty Mountain)
- Indoor 50M pool with separate diving well (to be constructed)
- Indoor track (gymnastics)
- 2 grass soccer fields
- Indoor practice football field