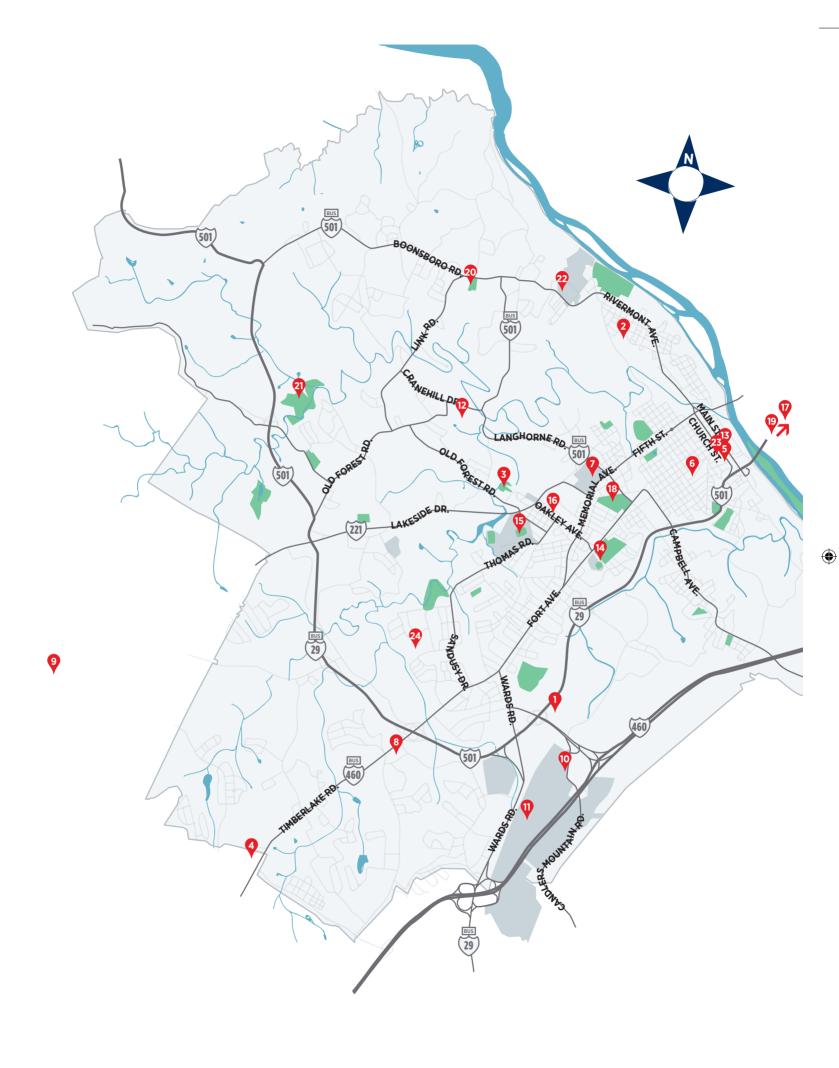

# **PROPOSED VENUES**

Randolph College

Lynchburg College

Jefferson Forest High School

Heritage High School

E.C. Glass High School

Brookville High School

Lynchburg Christian Academy

Dunbar Middle School

Linkhorne Middle School

Monelison Middle School – Softball complex

Sandusky Middle School

Lynchburg City Armory Gymnasium

Armstrong Gymnasium

Peaks View Park

Miller Park

Blackwater Creek Athletic Facility

Blackwater Creek Creekside Trail

AMF Bowling – 30 lanes

Climb Up (Downtown Lynchburg) Rock Climbing

Lynchburg CrossFit

Lynchburg City Stadium

Calvin Falwell Field

Sandusky Park

Central Virginia United Soccer Complex – 6 soccer fields

London Downs Golf Course

Boonsboro Country Club - Pickleball

The Club House - Billiards

New London Airport - Autocross

Amherst Dixie Youth Fields – 4 youth baseball (2-200' fences; 1-280'; 1-225')

Figure Skating:

Berglund Center – 710 Williamson Rd, Roanoke, VA 24016

Main Street Arena – 230 W Main St., Charlottesville, VA 22902

LaHaye Ice Center – 1971 University Blvd., Lynchburg, VA 24515