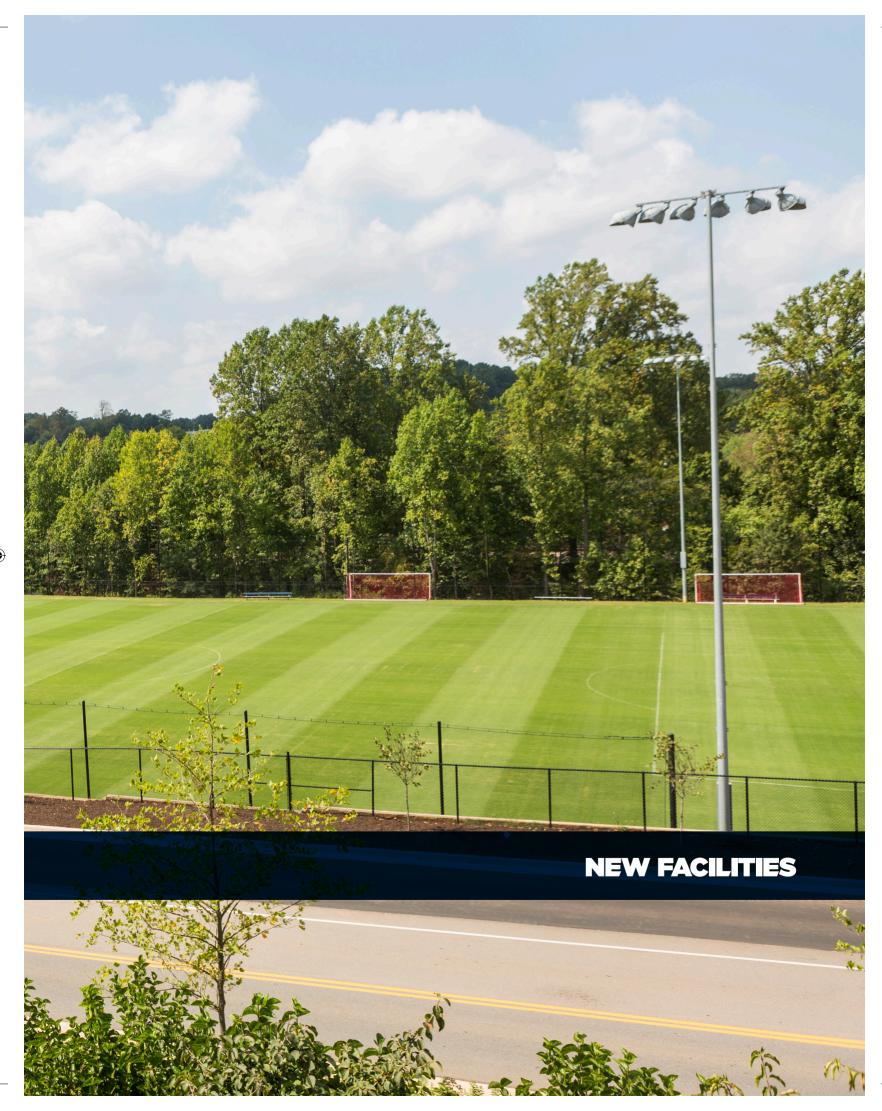

Central Virginia United Soccer Complex – 6 soccer fields

London Downs Golf Course

Boonsboro Country Club - Pickleball

The Club House - Billiards

New London Airport - Autocross

Amherst Dixie Youth Fields – 4 youth baseball (2-200' fences; 1-280'; 1-225')

# LIBERTY

- 6 softball fields (includes new softball 4-plex)
- 11 basketball courts
- Archery (target)
- 3-D archery range
- Disc Golf 18-hole championship course
- East Campus Complex Baton
- 2 indoor soccer fields
- Track & Field
- 4 soccer/multi-use fields
- 3 football fields (Williams Stadium and practice football fields)
- 2 lacrosse fields
- 1 field hockey field
- Tennis 18 outdoor courts
- Equestrian indoor and outdoor riding arenas
- 1 ice sheet
- Skate Park
- Snowflex year-round ski and snowboard facility
- Mountain Biking trails (Liberty Mountain)
- Indoor 50M pool with separate diving well (to be constructed)
- Indoor track (gymnastics)
- 2 grass soccer fields
- Indoor practice football field