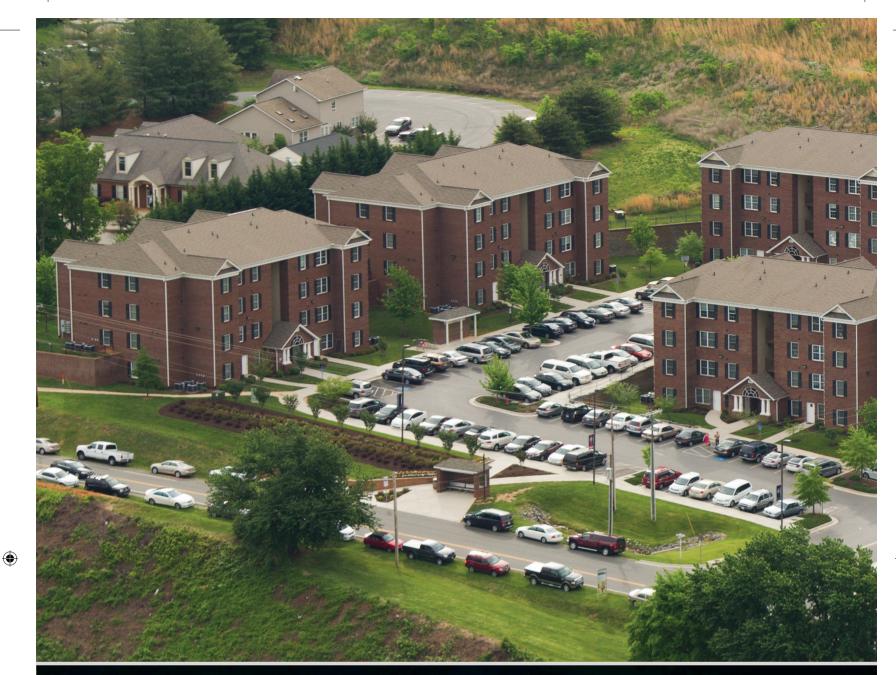

## Breakdown of Cost/Night (Based on 2 athletes per room):

- 1 Night \$60
- 2 Nights \$100
- 3 Nights \$125
- TEAMS & UNATTACHED COMPETITORS ONLY. COACH MUST STAY WITH TEAM IN DORMS (FOR TEAMS WITH ATHLETES UNDER 18).
- COACH MUST REGISTER TEAM WITH ONLINE PORTAL (STATE NUMBER OF ROOMS, ETC.)
- > ALL ATHLETES HAVE ACCESS TO: (free)
  - Snowflex (skiing & tubing)
  - Ice Rink (skating) when not in use for games
  - LaHaye Student Center
  - · Rock Wall
  - · Indoor Pool
  - · David's Place
  - · Outdoor Pool
  - Billiards
  - Game Room four 46" high definition gaming stations, plus a video wall which is perfect for an outstanding ultimate multiplayer gaming experience. All 5 gaming stations feature a PS4 console.
  - Movie Theater features a 1080p Blu-Ray projector, new control systems and surround audio system, and Tannoy speakers. The system includes a touch panel in the theater that allows users to control the Blu-Ray player, HDMI inputs, audio volume and source selection. The movie theater also has 24 comfortable theater seats.