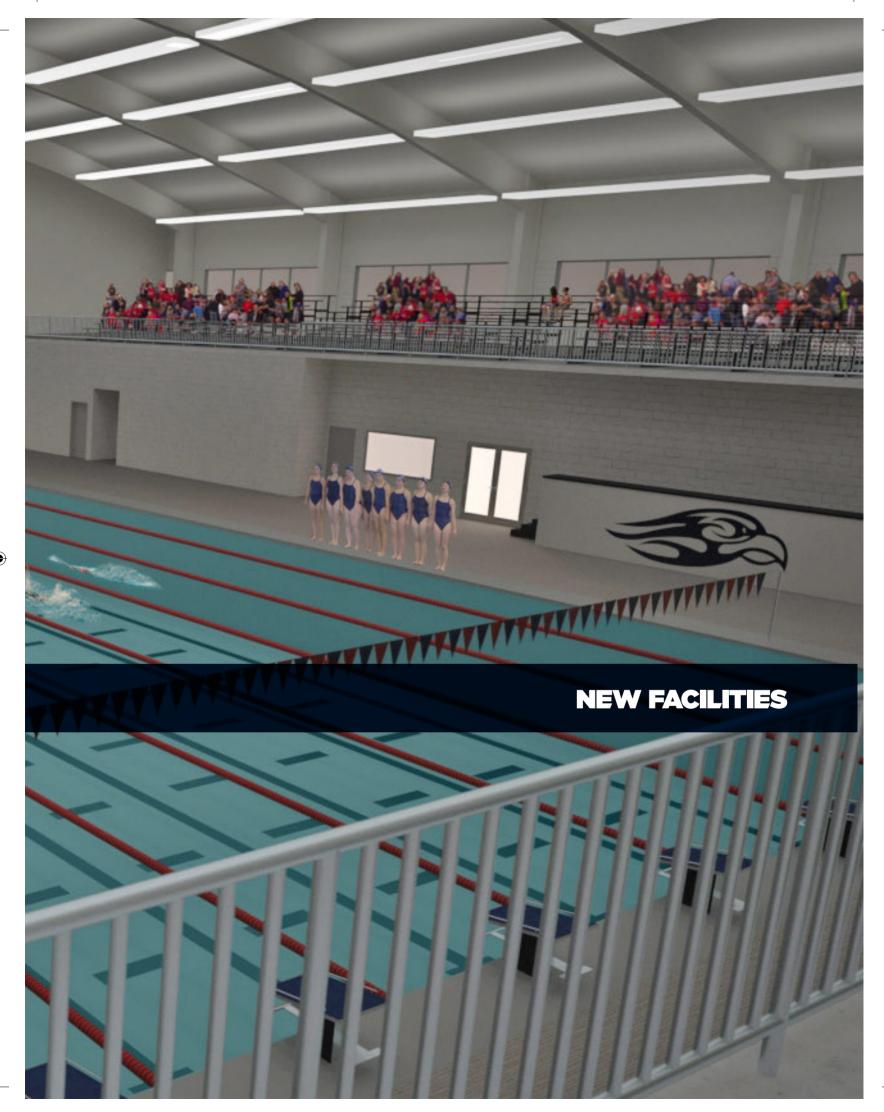

# LIBERTY

- 6 softball fields (includes new softball 4-plex)
- 11 basketball courts
- Archery (target)
- 3-D archery range
- Disc Golf 18-hole championship course
- East Campus Complex Baton
- 2 indoor soccer fields
- Track & Field
- 4 soccer/multi-use fields
- 3 football fields (Williams Stadium and practice football fields)
- 2 lacrosse fields
- 1 field hockey field
- Tennis 18 outdoor courts
- Equestrian indoor and outdoor riding arenas
- 1 ice sheet
- Skate Park
- Snowflex year-round ski and snowboard facility
- Mountain Biking trails (Liberty Mountain)
- Indoor 50M pool with separate diving well (to be constructed)
- Indoor track (gymnastics)
- 2 grass soccer fields
- Indoor practice football field