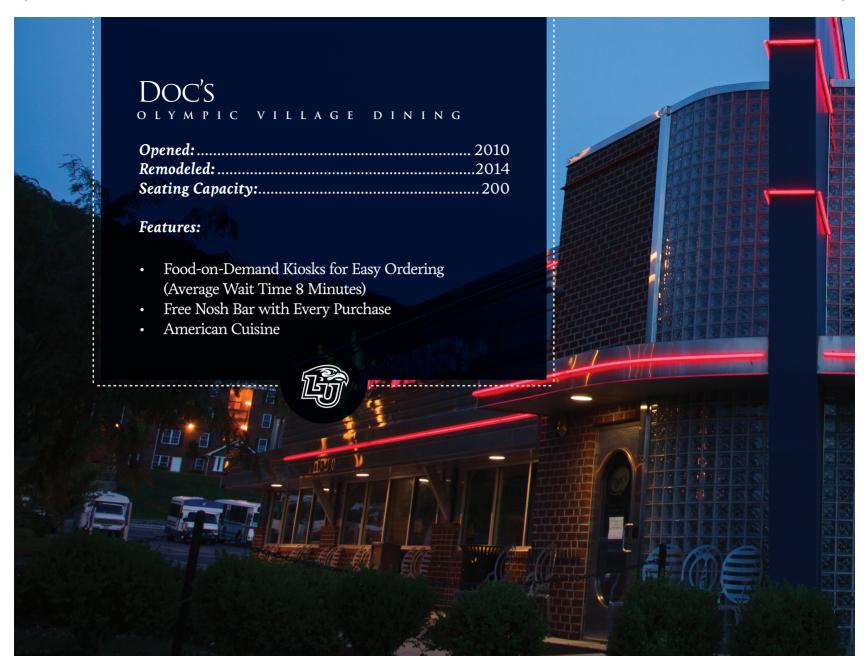

# PROPOSED OLYMPIC VILLAGE

#### **OLYMPIC VILLAGE PRICING FOR THE STATE GAMES OF AMERICA**

**Includes:** Linens for each bed, 2 towels/2 wash cloths (per bed), bar of soap/small shampoo (per bed), access to laundry in units, access to refrigerators in unit, and athlete MUST BRING OWN PILLOW.

Dorm rooms are booked through LU online portal. Participants can schedule out the number of beds needed, and can select a meal option. Each room comes with (sheets, blanket, no pillow), towels and washcloth provided. Option of three meals or partial meals for the weekend. Payment (by credit card) is taken at the time of completing the online registration.

## Breakdown of Cost/Night (Based on 2 athletes per room):

- 1 Night \$60
- 2 Nights \$100
- 3 Nights \$125
- TEAMS & UNATTACHED COMPETITORS ONLY. COACH MUST STAY WITH TEAM IN DORMS (FOR TEAMS WITH ATHLETES UNDER 18).
- COACH MUST REGISTER TEAM WITH ONLINE PORTAL (STATE NUMBER OF ROOMS, ETC.)
- > ALL ATHLETES HAVE ACCESS TO: (free)
  - Snowflex (skiing & tubing)
  - Ice Rink (skating) when not in use for games
  - LaHaye Student Center
  - · Rock Wall
  - · Indoor Pool
  - · David's Place
  - · Outdoor Pool
  - Billiards
  - Game Room four 46" high definition gaming stations, plus a video wall which is perfect for an outstanding ultimate multiplayer gaming experience. All 5 gaming stations feature a PS4 console.
  - Movie Theater features a 1080p Blu-Ray projector, new control systems and surround audio system, and Tannoy speakers. The system includes a touch panel in the theater that allows users to control the Blu-Ray player, HDMI inputs, audio volume and source selection. The movie theater also has 24 comfortable theater seats.