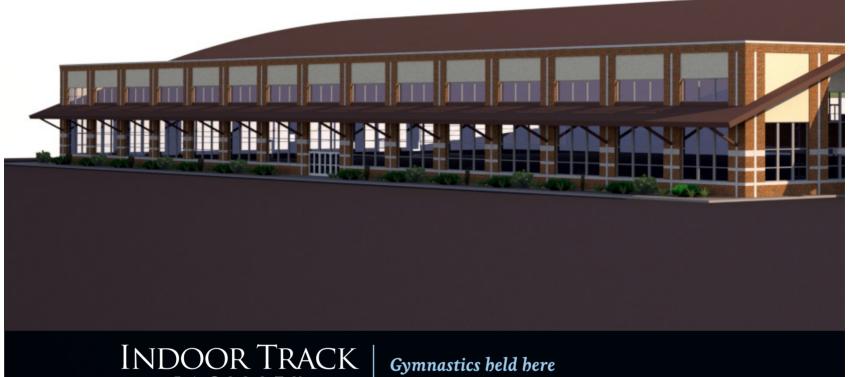

# LIBERTY

- 6 softball fields (includes new softball 4-plex)
- 11 basketball courts
- Archery (target)
- 3-D archery range
- Disc Golf 18-hole championship course
- East Campus Complex Baton
- 2 indoor soccer fields
- Track & Field
- 4 soccer/multi-use fields
- 3 football fields (Williams Stadium and practice football fields)
- 2 lacrosse fields
- 1 field hockey field
- Tennis 18 outdoor courts
- Equestrian indoor and outdoor riding arenas
- 1 ice sheet
- Skate Park
- Snowflex year-round ski and snowboard facility
- Mountain Biking trails (Liberty Mountain)
- Indoor 50M pool with separate diving well (to be constructed)
- Indoor track (gymnastics)
- 2 grass soccer fields
- Indoor practice football field