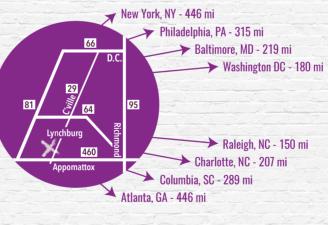

### **COMPETITOR ACCESSIBILITY**

According to the U.S Census Bureau, 60% of the U.S. population lives within 300 miles of Virginia.