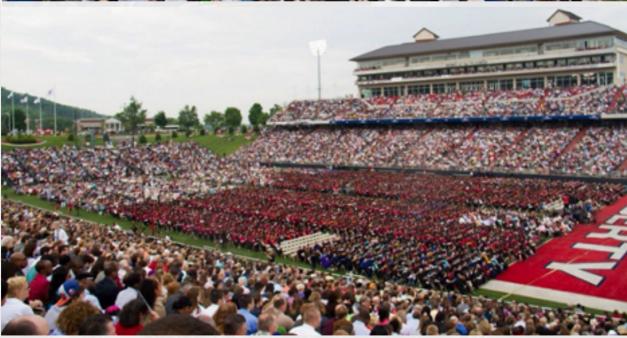

#### **OPENING CEREMONIES**

The opening ceremony would be held at Williams Stadium on the campus of Liberty University with a capacity of around 23,000. In a graduation seating format, using additional stands and seating on the field, the stadium can hold 38,500. **See page 44 for reference.** A proposed schedule of events and amenities offered to participants is included in the packet.

# **EXPERIENCE HOSTING LARGE EVENTS**

Liberty University hosts a number of large-scale events, athletic and non-athletic on an annual basis. The largest event is graduation, which hosts more than 38,500 people across the entire campus with the main graduation ceremony in Williams Stadium (proposed opening ceremonies venue).

#### **SECTION 6**

Williams Stadium will hold approximately 23,000 spectators for football. When the field is used it will hold around 38,500 as shown in the graduation photos below.

Liberty will stream the ceremony live on its website.