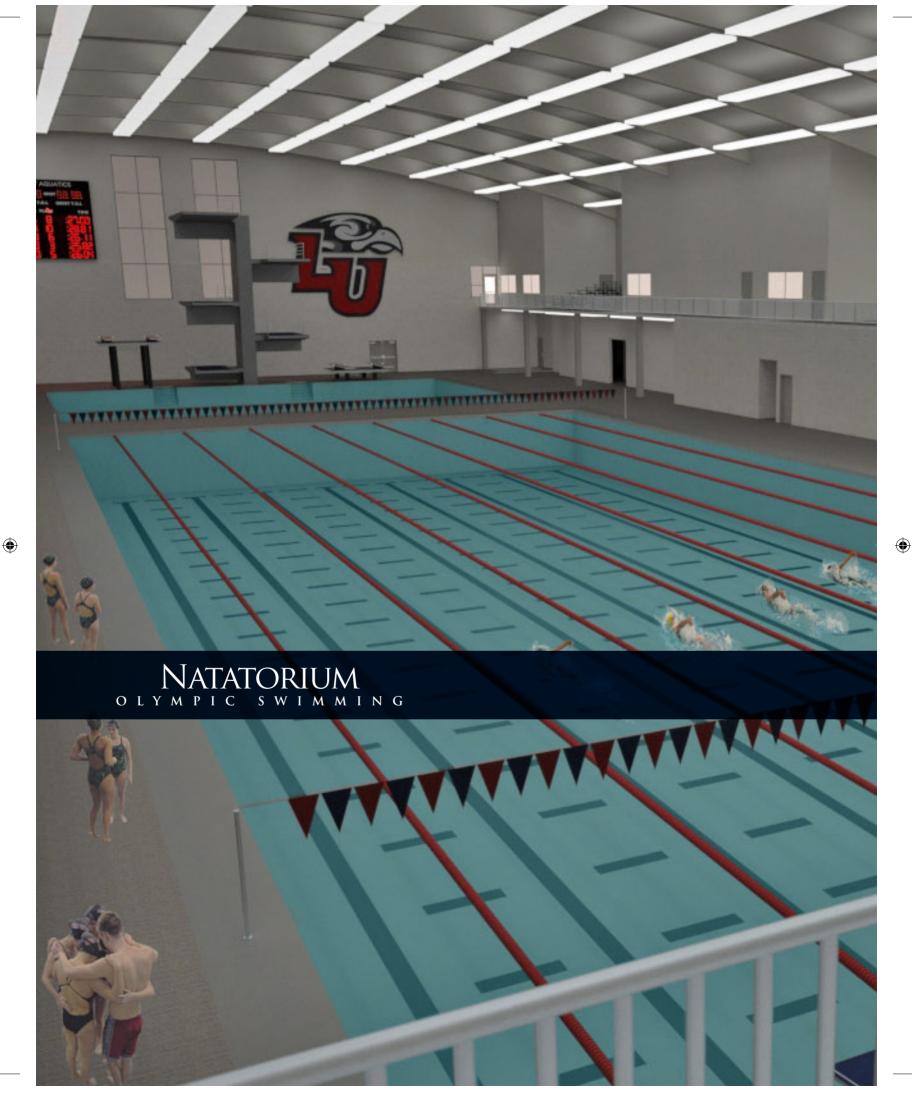

# LIBERTY

- 6 softball fields (includes new softball 4-plex)
- 11 basketball courts
- Archery (target)
- 3-D archery range
- Disc Golf 18-hole championship course
- East Campus Complex Baton
- 2 indoor soccer fields
- Track & Field
- 4 soccer/multi-use fields
- 3 football fields (Williams Stadium and practice football fields)
- 2 lacrosse fields
- 1 field hockey field
- Tennis 18 outdoor courts
- Equestrian indoor and outdoor riding arenas
- 1 ice sheet
- Skate Park
- Snowflex year-round ski and snowboard facility
- Mountain Biking trails (Liberty Mountain)
- Indoor 50M pool with separate diving well (to be constructed)
- Indoor track (gymnastics)
- 2 grass soccer fields
- Indoor practice football field

### **MEDICAL PLAN**

The medical plan for both 2019 and 2021 is included in the bid packet. It will be headed up by the Liberty University College of Osteopathic Medicine and supplemented by the athletic training departments of Liberty's Division I athletic teams and their Club Sports department which collectively field 57 collegiate teams.