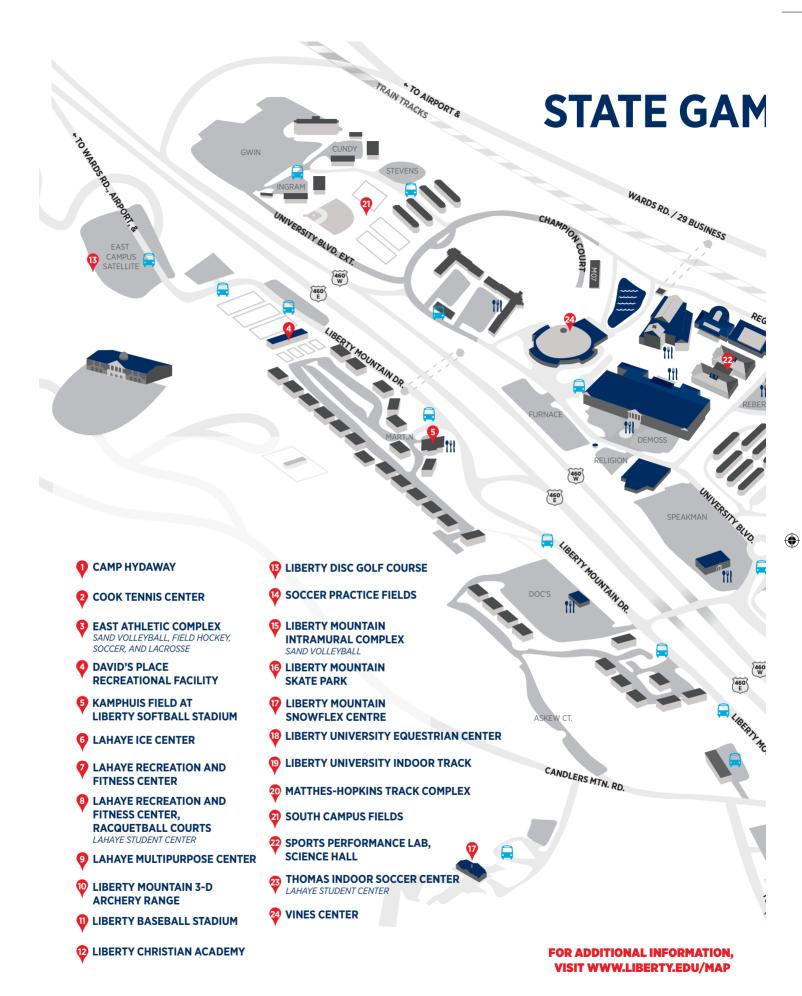

# **PROPOSED VENUES**

Randolph College

Lynchburg College

Jefferson Forest High School

Heritage High School

E.C. Glass High School

Brookville High School

Lynchburg Christian Academy

Dunbar Middle School

Linkhorne Middle School

Monelison Middle School – Softball complex

Sandusky Middle School

Lynchburg City Armory Gymnasium

Armstrong Gymnasium

Peaks View Park

Miller Park

Blackwater Creek Athletic Facility

Blackwater Creek Creekside Trail

AMF Bowling – 30 lanes

Climb Up (Downtown Lynchburg) Rock Climbing

Lynchburg CrossFit

Lynchburg City Stadium

Calvin Falwell Field

Sandusky Park

Central Virginia United Soccer Complex – 6 soccer fields

London Downs Golf Course

Boonsboro Country Club - Pickleball

The Club House - Billiards

New London Airport - Autocross

Amherst Dixie Youth Fields – 4 youth baseball (2-200' fences; 1-280'; 1-225')

Figure Skating:

Berglund Center – 710 Williamson Rd, Roanoke, VA 24016

Main Street Arena – 230 W Main St., Charlottesville, VA 22902

LaHaye Ice Center – 1971 University Blvd., Lynchburg, VA 24515

# LIBERTY

- 6 softball fields (includes new softball 4-plex)
- 11 basketball courts
- Archery (target)
- 3-D archery range
- Disc Golf 18-hole championship course
- East Campus Complex Baton
- 2 indoor soccer fields
- Track & Field
- 4 soccer/multi-use fields
- 3 football fields (Williams Stadium and practice football fields)
- 2 lacrosse fields
- 1 field hockey field
- Tennis 18 outdoor courts
- Equestrian indoor and outdoor riding arenas
- 1 ice sheet
- Skate Park
- Snowflex year-round ski and snowboard facility
- Mountain Biking trails (Liberty Mountain)
- Indoor 50M pool with separate diving well (to be constructed)
- Indoor track (gymnastics)
- 2 grass soccer fields
- Indoor practice football field